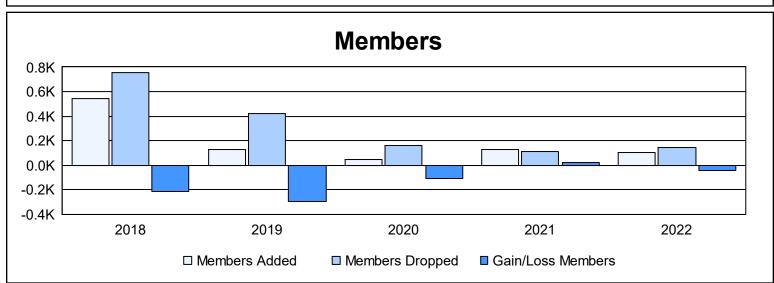

District 392 As of June 2022 Cumulative

| Year      | New<br>Clubs | Dropped<br>Clubs | Gain/<br>Loss<br>Clubs | New<br>Members | Charter<br>Members | Reinstate<br>Members | Transfer<br>Members | Total<br>Member<br>Added | Total<br>Members<br>Dropped | Gain/<br>Loss<br>Members |
|-----------|--------------|------------------|------------------------|----------------|--------------------|----------------------|---------------------|--------------------------|-----------------------------|--------------------------|
| 2017-2018 | 8            | 7                | 1                      | 244            | 270                | 15                   | 14                  | 543                      | 758                         | -215                     |
| 2018-2019 | 0            | 6                | -6                     | 29             | 66                 | 0                    | 32                  | 127                      | 423                         | -296                     |
| 2019-2020 | 0            | 3                | -3                     | 0              | 37                 | 7                    | 3                   | 47                       | 157                         | -110                     |
| 2020-2021 | 0            | 0                | 0                      | 114            | 8                  | 0                    | 9                   | 131                      | 113                         | 18                       |
| 2021-2022 | 0            | 0                | 0                      | 96             | 4                  | 0                    | 6                   | 106                      | 147                         | -41                      |
| Average   | 2            | 3                | -2                     | 97             | 77                 | 4                    | 13                  | 191                      | 320                         | -129                     |